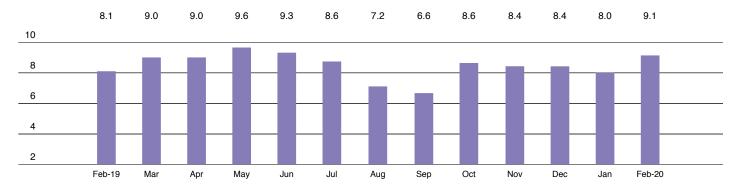

### Condominiums

|           | FEBRUARY 2020 |                | JANUARY 2020 |                | FEBRUARY 2019 |                |
|-----------|---------------|----------------|--------------|----------------|---------------|----------------|
|           | LISTINGS      | MONTHS' SUPPLY | LISTINGS     | MONTHS' SUPPLY | LISTINGS      | MONTHS' SUPPLY |
| Studio    | 241           | 6.8            | 235          | 6.4            | 280           | 7.1            |
| 1-Bedroom | 863           | 6.1            | 822          | 5.7            | 1,049         | 8.0            |
| 2-Bedroom | 1,159         | 8.6            | 1,127        | 8.7            | 1,112         | 9.8            |
| 3+Bedroom | 1,199         | 16.7           | 1,132        | 16.9           | 1,113         | 13.3           |
| Loft      | 122           | 10.6           | 116          | 10.7           | 157           | 15.2           |
| All       | 3,584         | 9.1            | 3,432        | 8.9            | 3,711         | 9.8            |