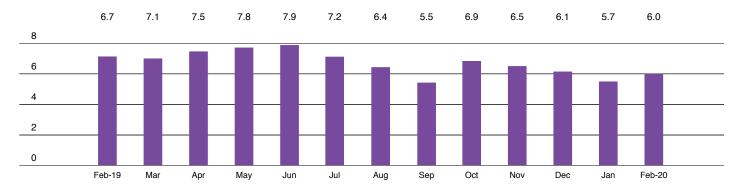

|           | FEBRUARY 2020 |                | JANUARY 2020 |                | FEBRUARY 2019 |                |
|-----------|---------------|----------------|--------------|----------------|---------------|----------------|
|           | LISTINGS      | MONTHS' SUPPLY | LISTINGS     | MONTHS' SUPPLY | LISTINGS      | MONTHS' SUPPLY |
| Studio    | 476           | 5.7            | 429          | 5.0            | 446           | 5.3            |
| 1-Bedroom | 1,057         | 5.5            | 981          | 4.9            | 1,163         | 5.6            |
| 2-Bedroom | 868           | 6.3            | 797          | 5.5            | 923           | 6.4            |
| 3+Bedroom | 694           | 10.4           | 620          | 9.4            | 733           | 10.5           |
| Loft      | 128           | 8.7            | 132          | 8.3            | 144           | 9.0            |
| All       | 3,223         | 6.5            | 2,959        | 5.8            | 3,409         | 6.5            |