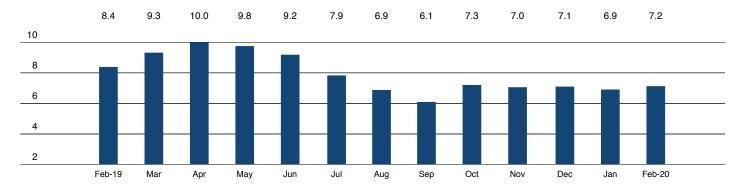

# Months' Supply: All Apartments

|           | FEBRUARY 2020 |                | JANUARY 2020 |                | FEBRUARY 2019 |                |
|-----------|---------------|----------------|--------------|----------------|---------------|----------------|
|           | LISTINGS      | MONTHS' SUPPLY | LISTINGS     | MONTHS' SUPPLY | LISTINGS      | MONTHS' SUPPLY |
| Studio    | 476           | 5.7            | 429          | 5.0            | 446           | 5.3            |
| 1-Bedroom | 1,057         | 5.5            | 981          | 4.9            | 1,163         | 5.6            |
| 2-Bedroom | 868           | 6.3            | 797          | 5.5            | 923           | 6.4            |
| 3+Bedroom | 694           | 10.4           | 620          | 9.4            | 733           | 10.5           |
| Loft      | 128           | 8.7            | 132          | 8.3            | 144           | 9.0            |
| All       | 3,223         | 6.5            | 2,959        | 5.8            | 3,409         | 6.5            |