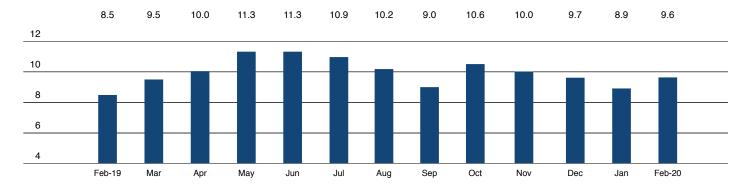

# Upper Manhattan Months' Supply: All Apartments

Generally north of 96th Street on the East Side, and 110th Street on the West Side

Halstead.com WEB# 20052264

Halstead.com WEB# 19603235

### Condominiums

|           | FEBRUARY 2020 |                | JANUARY 2020 |                | FEBRUARY 2019 |                |
|-----------|---------------|----------------|--------------|----------------|---------------|----------------|
|           | LISTINGS      | MONTHS' SUPPLY | LISTINGS     | MONTHS' SUPPLY | LISTINGS      | MONTHS' SUPPLY |
| Studio    | 12            | 6.0            | 11           | 6.0            | 10            | 4.0            |
| 1-Bedroom | 57            | 3.9            | 61           | 4.8            | 56            | 4.6            |
| 2-Bedroom | 79            | 4.6            | 76           | 5.0            | 87            | 6.4            |
| 3+Bedroom | 59            | 11.4           | 52           | 10.8           | 52            | 8.7            |
| All       | 207           | 5.4            | 200          | 5.7            | 205           | 6.0            |