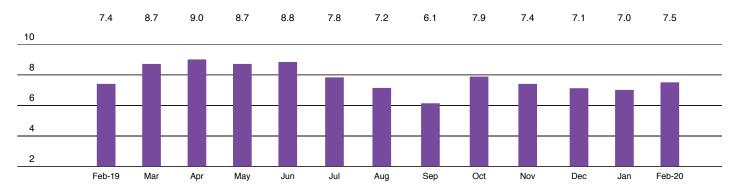

# Months' Supply: All Apartments

### Condominiums

|           | FEBRUARY 2020 |                | JANUARY 2020 |                | FEBRUARY 2019 |                |
|-----------|---------------|----------------|--------------|----------------|---------------|----------------|
|           | LISTINGS      | MONTHS' SUPPLY | LISTINGS     | MONTHS' SUPPLY | LISTINGS      | MONTHS' SUPPLY |
| Studio    | 241           | 6.8            | 235          | 6.4            | 280           | 7.1            |
| 1-Bedroom | 863           | 6.1            | 822          | 5.7            | 1,049         | 8.0            |
| 2-Bedroom | 1,159         | 8.6            | 1,127        | 8.7            | 1,112         | 9.8            |
| 3+Bedroom | 1,199         | 16.7           | 1,132        | 16.9           | 1,113         | 13.3           |
| Loft      | 122           | 10.6           | 116          | 10.7           | 157           | 15.2           |
| All       | 3,584         | 9.1            | 3,432        | 8.9            | 3,711         | 9.8            |