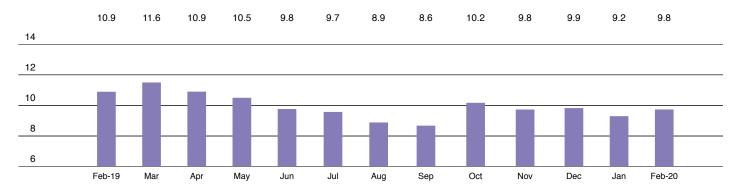

### Condominiums

|           | FEBRUARY 2020 |                | JANUARY 2020 |                | FEBRUARY 2019 |                |
|-----------|---------------|----------------|--------------|----------------|---------------|----------------|
|           | LISTINGS      | MONTHS' SUPPLY | LISTINGS     | MONTHS' SUPPLY | LISTINGS      | MONTHS' SUPPLY |
| Studio    | 35            | 10.5           | 37           | 9.7            | 30            | 6.9            |
| 1-Bedroom | 100           | 5.8            | 92           | 5.0            | 133           | 8.1            |
| 2-Bedroom | 143           | 9.5            | 138          | 8.4            | 142           | 9.6            |
| 3+Bedroom | 243           | 22.8           | 225          | 22.1           | 186           | 10.7           |
| All       | 521           | 11.3           | 492          | 10.1           | 491           | 9.3            |

|           | FEBRUARY 2020 |                | JANUARY 2020 |                | FEBRUARY 2019 |                |
|-----------|---------------|----------------|--------------|----------------|---------------|----------------|
|           | LISTINGS      | MONTHS' SUPPLY | LISTINGS     | MONTHS' SUPPLY | LISTINGS      | MONTHS' SUPPLY |
| Studio    | 117           | 7.9            | 118          | 7.6            | 112           | 6.7            |
| 1-Bedroom | 276           | 6.3            | 249          | 5.3            | 344           | 6.9            |
| 2-Bedroom | 303           | 7.7            | 274          | 6.5            | 305           | 6.8            |
| 3+Bedroom | 350           | 12.6           | 301          | 11.1           | 342           | 10.8           |
| All       | 1,046         | 8.3            | 942          | 7.2            | 1,103         | 7.7            |