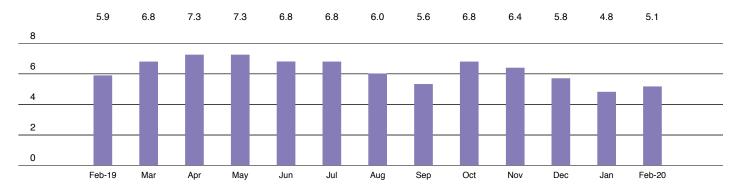

# February 2020 Highlights

The monthly supply for Manhattan apartments was 7.7 months in February, 3% lower than a year ago.

While the month's supply for co-ops was unchanged from a year ago, the comparable condo figure fell 7%.

Upper Manhattan was the tightest market with a 5.1-month supply of units for sale.

Halstead.com WEB# 20035889