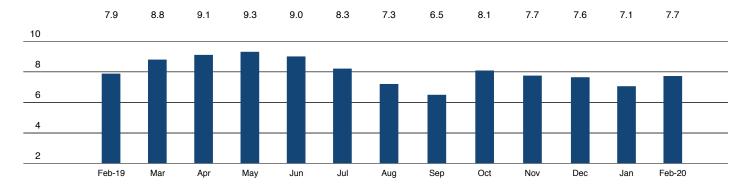

# February 2020 Highlights

The monthly supply for Manhattan apartments was 7.7 months in February, 3% lower than a year ago.

While the month's supply for co-ops was unchanged from a year ago, the comparable condo figure fell 7%.

# Months' Supply: All Apartments